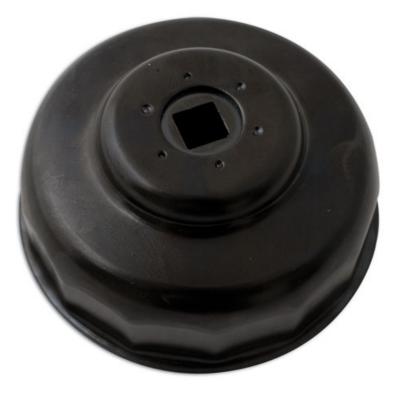

## Oil Filter Wrench 3/8"D - 84mm x 14 Flutes

A cup style oil filter wrench specifically for Mercedes-Benz that removes filters without damage to the filter housing.

## **Additional Information**

- Applications: Mercedes-Benz V6 and V8 CDi engines with engine code 642-920.
- Also suitable for Chrysler 300c 3L diesel (from 2006).
- Size: 84mm x 14 flutes x 3/8"D.
- •