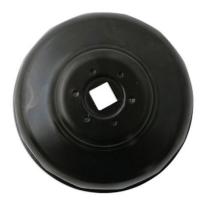

## Oil Filter Wrench 3/8"D - 84mm x 14 Flutes

A cup style oil filter wrench specifically for Mercedes-Benz that removes filters without damage to the filter housing.

## **Additional Information**

- Applications: Mercedes-Benz V6 and V8 CDi engines with engine code 642-920.
- Also suitable for Chrysler 300c 3L diesel (from 2006).
- Size: 84mm x 14 flutes x 3/8"D.
- •