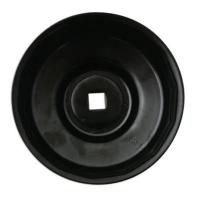

## Oil Filter Wrench 3/8"D - 84mm x 14 Flutes

A cup style oil filter wrench specifically for Mercedes-Benz that removes filters without damage to the filter housing.

## **Additional Information**

- Applications: Mercedes-Benz V6 and V8 CDi engines with engine code 642-920.
- Also suitable for Chrysler 300c 3L diesel (from 2006).
- Size: 84mm x 14 flutes x 3/8"D.
- •