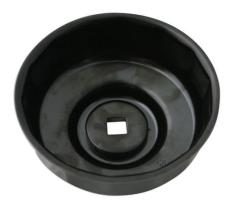

## Oil Filter Wrench 3/8"D - 84mm x 14 Flutes

A cup style oil filter wrench specifically for Mercedes-Benz that removes filters without damage to the filter housing.

## **Additional Information**

- Applications: Mercedes-Benz V6 and V8 CDi engines with engine code 642-920.
- Also suitable for Chrysler 300c 3L diesel (from 2006).
- Size: 84mm x 14 flutes x 3/8"D.
- •